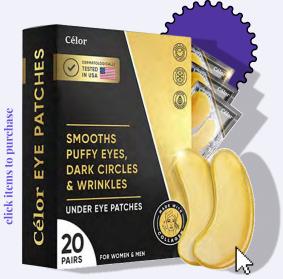

### **Under Eye Patches**

Infused with rejuvenating properties, these patches are an Ambi team favorite. They bring a golden glow to tired eyes, leaving you refreshed and ready to conquer tomorrow.

Winding Down