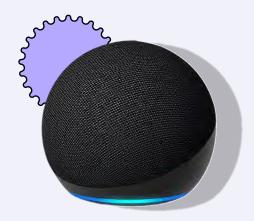

### **Echo Dot**

The Echo Dot seamlessly integrates into your morning routine, bringing you hands-free convenience —set alarms, get news updates, and kickstart your day, all with just your voice.