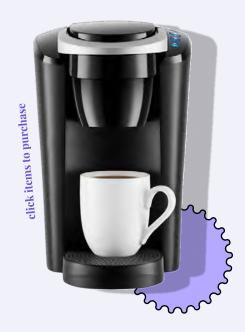

### **Compact Keurig**

A stylish and space-saving coffee maker perfect for any coffee enthusiast on your gift list. With its convenient single-serve brewing, it delivers a quick and delicious cup of coffee, making it an ideal addition to any kitchen or office space.