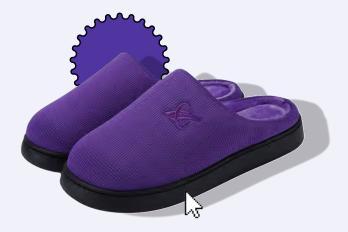

### **Memory Foam Slippers**

Start your evening on the right foot. Treat yourself and unwind in style, as plush cushioning embraces your tired feet, providing relaxation after a demanding workday.

Revitalize your body after a day of hard work with the ultimate recovery tool. Experience relief and relaxation as this powerful device targets muscle tension, offering a soothing post-workday ritual.