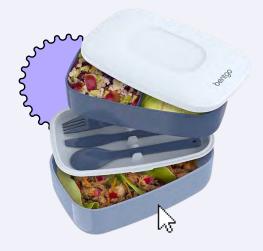

### **Stackable Bento Box**

Streamline your morning fuel-up with our stackable bento box. This compact solution ensures your meal stays organized and accessible, empowering you to tackle the day's challenges with a well-nourished stride.