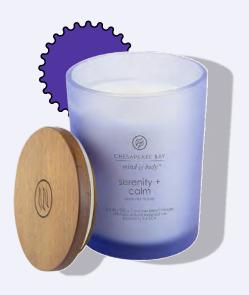

### **Lavender Candle**

Immerse yourself in tranquility and fill your space with the soothing fragrance of lavender, the scent of choice at Ambi Robotics, and create a calming ambiance for a relaxing experience.