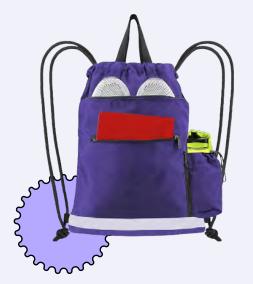

### **Elevated Cinch Bag**

Crafted for durability and convenience, this bag is the perfect gift for the hardworking professionals who start their day in the fast-paced world of the warehouse.