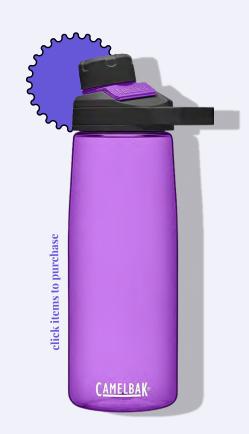

#### **Camelbak Water Bottle**

The CamelBak water bottle is a trusted companion for active individuals. With its spill-proof, easy-to-sip design, it's the ideal choice for staying refreshed during the work day.