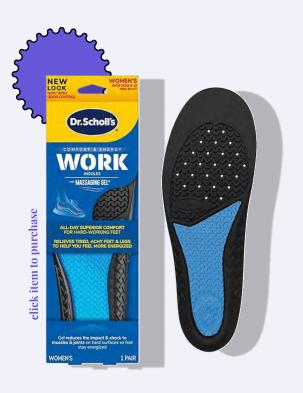

### **Dr. Scholl's Insoles**

Dr. Scholl's insoles bring comfort to every step with their advanced foot support technology, designed to provide relief and cushioning for tired feet.