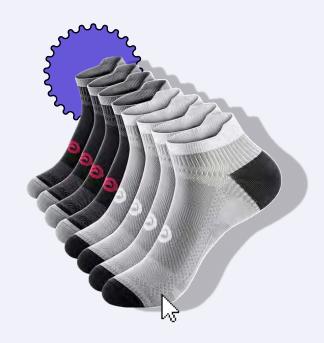

### **Compression Socks**

Engineered for resilience, these socks provide the support and comfort essential for those who keep operations moving, ensuring you stay on your feet with ease throughout the day.