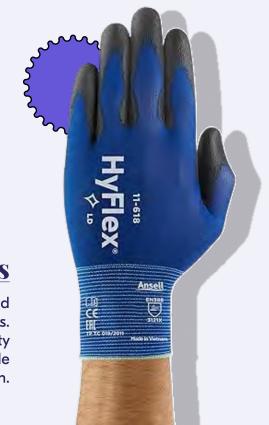

### **HyFlex Gloves**

Empower your hands with these gloves, tailored for warehouse warriors and supply chain heroes. Designed to provide the perfect blend of dexterity and durability, these gloves ensure you tackle every task with precision and protection.