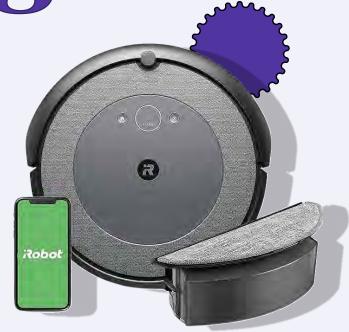

#### Roomba

Effortlessly navigate through your living spaces, the Roomba employs smart technology to adapt and thoroughly clean floors, providing a convenient and time-saving solution to keep your home spotless.