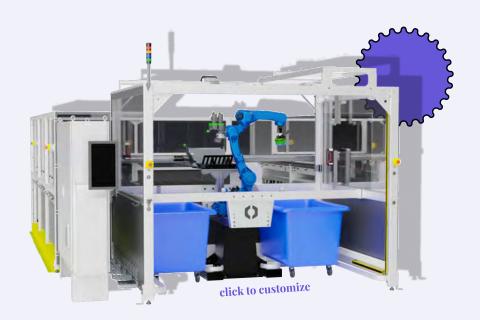

### **AmbiSort A-Series**

Meet our flagship solution, revolutionizing warehouse efficiency with cutting-edge robotic sorting. Engineered for speed, accuracy, and adaptability, our sort-to-sack is the perfect gift for your warehouse team.