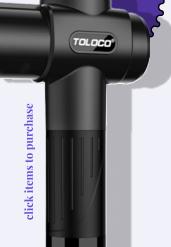

### **Memory Foam Slippers**

Start your evening on the right foot. Treat yourself and unwind in style, as plush cushioning embraces your tired feet, providing relaxation after a demanding workday.

Revitalize your body after a day of hard work with the ultimate recovery tool. Experience relief and relaxation as this powerful device targets muscle tension, offering a soothing post-workday ritual.

click items to purchase