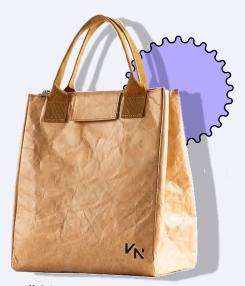

### "Parcel" Lunch Bag

The perfect pick for packing a lunch. designed to resemble a familiar package, this lunch bag adds a touch of excitement to your morning routine. This insulated bag keeps your meals fresh and fuels your day.