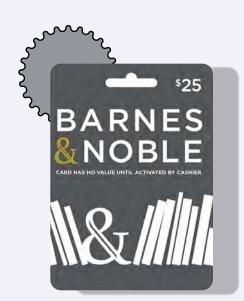

### <u>Barnes 윤</u> Noble Giftcard

Treat yourself or a colleague to the joy of a good book, making downtime as enriching as the hustle on the warehouse floor.

@ambirobotics ambirobotics.com