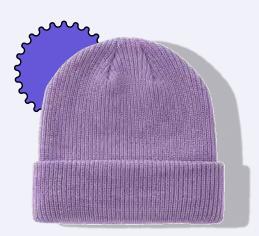

### **Classic Beanie**

Stay cozy and stylish with the classic beanie—a versatile accessory that adds warmth and flair to any outfit.