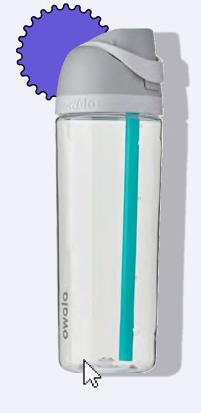

### **Owala Water Bottle**

The Owala water bottle combines style and functionality in one, keeping your beverages at the perfect temperature while on the go. Its design and durable build make it a must-have for staying hydrated on the job.

"I can't live without my Owala! Best purchase of the year."

- Francis Olague, Office Manager at Ambi Robotics