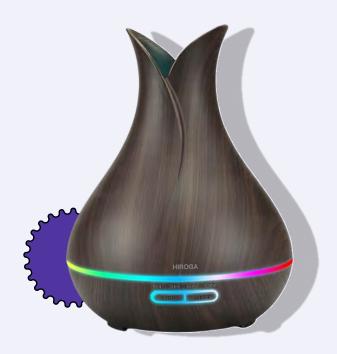

### **Essential Oil Diffuser**

With whisper-quiet operation and a sleek design, this diffuser effortlessly disperses your favorite essential oils, creating a harmonious atmosphere for relaxation and well-being.